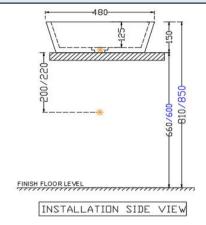

SIDE VIEW

| PRC | DUCT | SPECIF | ICATION |
|-----|------|--------|---------|

| Product Dimension     | 480x480x150 mm | Bottocino Marble is purely Italian Marble quarried Since antiquity.  Becauseof its white veins and brown veins which forms patterns in its own, itsdifferent from other beige Marble.  Each stone surface has its own distinct characteristics. This individuality makes each stone fixture a unique and one in a million.  Stone is a natural material; thus its color, veins and shades can vary from one piece to another.  Basins are made from single block of marble so no cut & joint in basin.  Each basin is hand crafted basin. Every basin is unique in its own pattern and |  |
|-----------------------|----------------|----------------------------------------------------------------------------------------------------------------------------------------------------------------------------------------------------------------------------------------------------------------------------------------------------------------------------------------------------------------------------------------------------------------------------------------------------------------------------------------------------------------------------------------------------------------------------------------|--|
| Basin Inner Dimension | 440,440,425    |                                                                                                                                                                                                                                                                                                                                                                                                                                                                                                                                                                                        |  |
| Product Net Weight    | 21 kg          |                                                                                                                                                                                                                                                                                                                                                                                                                                                                                                                                                                                        |  |
| Packaging Dimension   | 600x600x230 mm | texture.                                                                                                                                                                                                                                                                                                                                                                                                                                                                                                                                                                               |  |
| Product Gross Weight  | 24 kg.         |                                                                                                                                                                                                                                                                                                                                                                                                                                                                                                                                                                                        |  |