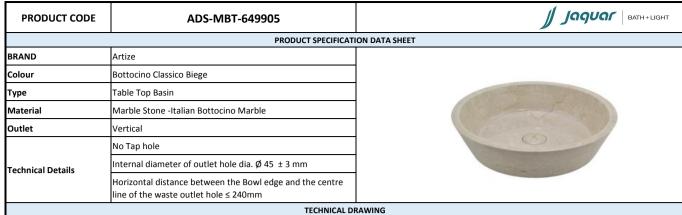

SIDE VIEW

| PRC | DUCT | SPECIF | ICATION |
|-----|------|--------|---------|

| Product Dimension     | 480x480x150 mm | Bottocino Marble is purely Italian Marble quarried Since antiquity.  Becauseof its white veins and brown veins which forms patterns in its own, itsdifferent from other beige Marble.  Each stone surface has its own distinct characteristics. This individuality makes each stone fixture a unique and one in a million.  Stone is a natural material; thus its color, veins and shades can vary from one piece to another.  Basins are made from single block of marble so no cut & joint in basin.  Each basin is hand crafted basin. Every basin is unique in its own pattern and |  |
|-----------------------|----------------|----------------------------------------------------------------------------------------------------------------------------------------------------------------------------------------------------------------------------------------------------------------------------------------------------------------------------------------------------------------------------------------------------------------------------------------------------------------------------------------------------------------------------------------------------------------------------------------|--|
| Basin Inner Dimension | 440,440,425    |                                                                                                                                                                                                                                                                                                                                                                                                                                                                                                                                                                                        |  |
| Product Net Weight    | 21 kg          |                                                                                                                                                                                                                                                                                                                                                                                                                                                                                                                                                                                        |  |
| Packaging Dimension   | 600x600x230 mm | texture.                                                                                                                                                                                                                                                                                                                                                                                                                                                                                                                                                                               |  |
| Product Gross Weight  | 24 kg.         |                                                                                                                                                                                                                                                                                                                                                                                                                                                                                                                                                                                        |  |