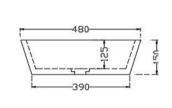

SIDE VIEW

| PRC | DUCT | SPECIF | ICATION |
|-----|------|--------|---------|

| Product Dimension     | 480x480x150 mm | Bottocino Marble is purely Italian Marble quarried Since antiquity.  Becauseof its white veins and brown veins which forms patterns in its own, itsdifferent from other beige Marble.  Each stone surface has its own distinct characteristics. This individuality makes each stone fixture a unique and one in a million.  Stone is a natural material; thus its color, veins and shades can vary from one piece to another.  Basins are made from single block of marble so no cut & joint in basin.  Each basin is hand crafted basin. Every basin is unique in its own pattern and |  |
|-----------------------|----------------|----------------------------------------------------------------------------------------------------------------------------------------------------------------------------------------------------------------------------------------------------------------------------------------------------------------------------------------------------------------------------------------------------------------------------------------------------------------------------------------------------------------------------------------------------------------------------------------|--|
| Basin Inner Dimension | 440,440,425    |                                                                                                                                                                                                                                                                                                                                                                                                                                                                                                                                                                                        |  |
| Product Net Weight    | 21 kg          |                                                                                                                                                                                                                                                                                                                                                                                                                                                                                                                                                                                        |  |
| Packaging Dimension   | 600x600x230 mm | texture.                                                                                                                                                                                                                                                                                                                                                                                                                                                                                                                                                                               |  |
| Product Gross Weight  | 24 kg.         |                                                                                                                                                                                                                                                                                                                                                                                                                                                                                                                                                                                        |  |