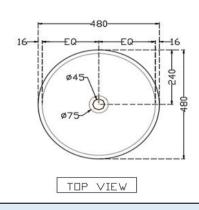

SIDE VIEW

| PRC | DUCT | SPECIF | ICATION |
|-----|------|--------|---------|

| Product Dimension     | 480x480x150 mm | Bottocino Marble is purely Italian Marble quarried Since antiquity.  Becauseof its white veins and brown veins which forms patterns in its own, itsdifferent from other beige Marble.  Each stone surface has its own distinct characteristics. This individuality makes each stone fixture a unique and one in a million.  Stone is a natural material; thus its color, veins and shades can vary from one piece to another.  Basins are made from single block of marble so no cut & joint in basin.  Each basin is hand crafted basin. Every basin is unique in its own pattern and |  |
|-----------------------|----------------|----------------------------------------------------------------------------------------------------------------------------------------------------------------------------------------------------------------------------------------------------------------------------------------------------------------------------------------------------------------------------------------------------------------------------------------------------------------------------------------------------------------------------------------------------------------------------------------|--|
| Basin Inner Dimension | 440,440,425    |                                                                                                                                                                                                                                                                                                                                                                                                                                                                                                                                                                                        |  |
| Product Net Weight    | 21 kg          |                                                                                                                                                                                                                                                                                                                                                                                                                                                                                                                                                                                        |  |
| Packaging Dimension   | 600x600x230 mm | texture.                                                                                                                                                                                                                                                                                                                                                                                                                                                                                                                                                                               |  |
| Product Gross Weight  | 24 kg.         |                                                                                                                                                                                                                                                                                                                                                                                                                                                                                                                                                                                        |  |